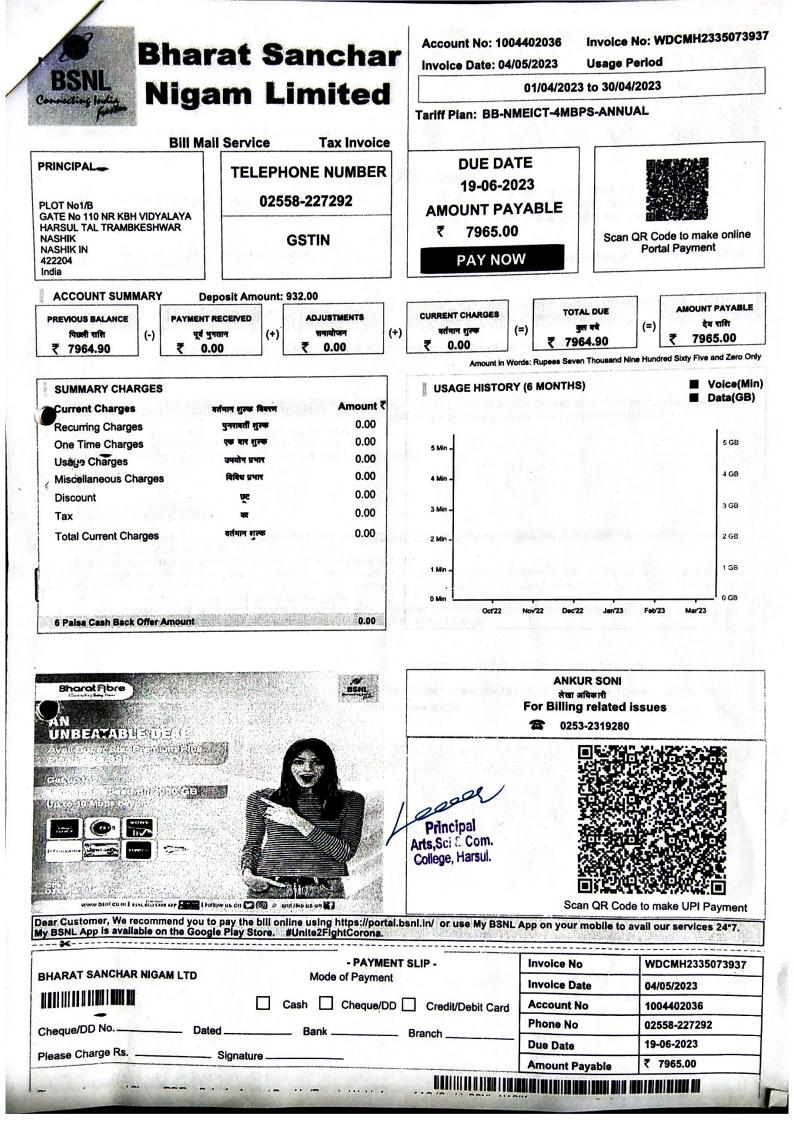

| <br> |  |  |  |
|------|--|--|--|

Page 1 of 3

Pay-22 Invoice No: WDCMH2125415788 Account No: 1004402036 **Bharat Sanchar** Invoice Date: 04/12/2021 **Billing Period** 01/11/2021 to 30/11/2021 **Nigam Limited** Tariff Plan: BB-NMEICT-4MBPS-ANNUAL **Tax Invoice Bill Mail Service** DUE DATE PRINCIPAL **TELEPHONE NUMBER** 19-01-2022 02558-227292 PLOT No1/B AMOUNT PAYABLE GATE No 110 NR KBH VIDYALAYA HARSUL TAL TRAMBKESHWAR 7965.00 ₹ Scan QR Code to make online NASHIK GSTIN NASHIK IN Portal Payment PAY NOW 422204 India ACCOUNT SUMMARY Deposit Amount: 932.00 AMOUNT PAYABLE TOTAL DUE CURRENT CHARGES PAYMENT RECEIVED ADJUSTMENTS PREVIOUS BALANCE कुल बचे देय राशि (=) पिछली पाझि वर्तमान शुल्क (=) पूर्व भुगतान पामोत्वन (+) (-) (+) 7965.00 7964.90 ₹ 7965.00 -0.10 ₹ 0.00 0.00 and Zero Paisa Only Amount in words: Rupees Seven Thousand Nine Hundred Sixty Five Rupe SUMMARY CHARGES USAGE HISTORY (6 MONTHS) Voice(Min) Data(GB) **Current Charges** Amount ₹ वर्तमान शुल्क विवरण 6750.00 **Recurring Charges** पुनरावतीं शुल्क एक बार शुल्क **One Time Charges** 0.00 15 GB **Usage Charges** 0.00 त्वययोग प्रभार 0.00 **Miscellaneous Charges** 12 GB विविध प्रभार 4 Mi Discount 0.00 R 3 Mir 9 GB 1215.00 Tax **Total Current Charges** 7965.00 वर्तमान शल्व 2 Min 6 GB Tax Details 1 Mir 3 68 Percentage Amount **Taxable Value** Tax Type 607.50 6750.00 9 00% CGST 6750 00 SGST/UTGST 9.00% 607.50 O Min 0 GB Jul 21 May'21 Jun'21 Aug'21 Sep'21 Oct21 6 Paisa Cash Back Offer Amount 0.00 Dear Customer, We recommend you to pay the bill online using https://portal.bsnl.in/ Or use My BSNL App on your mobile to avail our services 24\*7. My BSNL App is available on the Google play Store. #Unite2FightCorona **S R GUJRATHI** Dear Customer, लेखा अधिकारी For Billing related issues Your current annual plan subscription expired in NOV 0253-2578670 R 2021 and has been renewed with same annual plan as per existing tariff to avoid any inconvenience to you. For any further enquiry, please call our toll free number नगर प्राप्त हुआ रसिंद छ. Received Cash Receipt No. ..... 1800 345 1500 APH Team BSNL. S an QR Code to make UPI Payment 9 (207) TO STATE अत्यातम् अत्यातम् अत्यातम् मध्य ठाठाः कार्यातम् कार्यातम् कार्यातम् कार्यातम् कार्यातम् ठाठाः G.M. रिवित्यतमा २९९९ स्थन् २०२२ - PAYMENT SUP Commercial Officer (h **Invoice** No WDCMH2125415788 BHARAT SANCHAR NIGAM LTD Mode of payment **Invoice** Date 04/12/2021 Cash Cheque/DD Credit/Debit Card Account No 1004402036 Bankof **Phone No** 02558-227292 Cheque/DD No.000000 Dated 29-4-22 Bank Brooda Branch Harre 19-01-2022 **Due Date** Please Charge Rs. 7965 Signature 7965.00 ₹ **Amount Payable** 