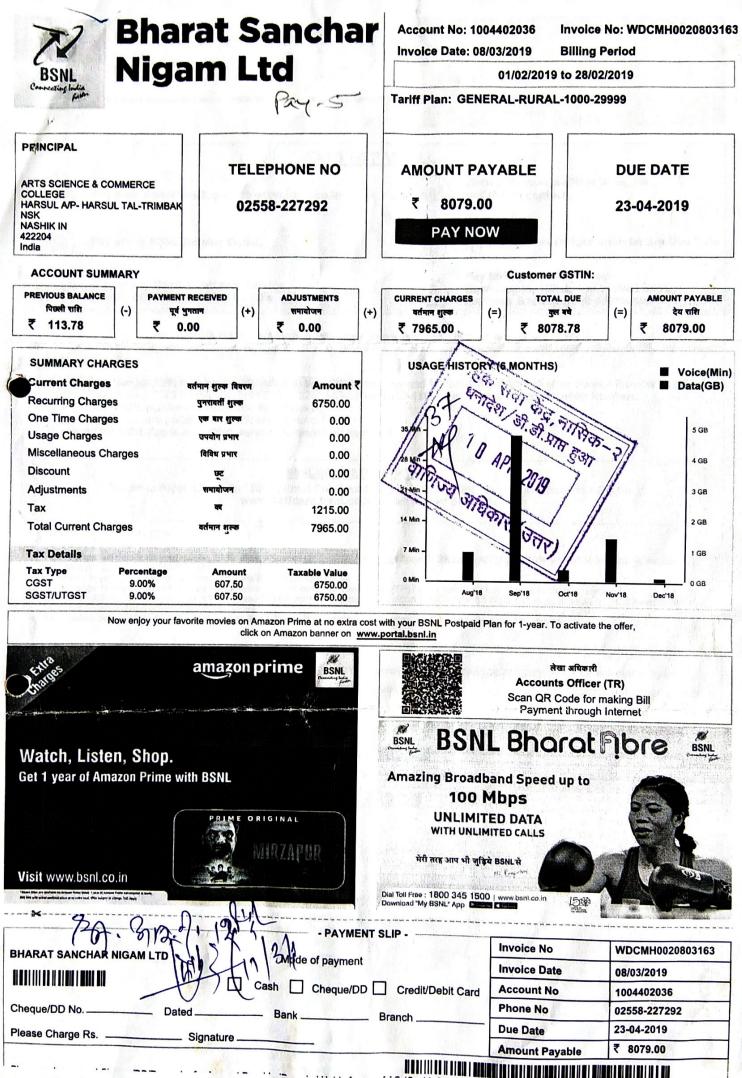

| <br> |  |  |  |
|------|--|--|--|

Page 1 of 3

Pay-22 Invoice No: WDCMH2125415788 Account No: 1004402036 **Bharat Sanchar** Invoice Date: 04/12/2021 **Billing Period** 01/11/2021 to 30/11/2021 **Nigam Limited** Tariff Plan: BB-NMEICT-4MBPS-ANNUAL **Tax Invoice Bill Mail Service** DUE DATE PRINCIPAL **TELEPHONE NUMBER** 19-01-2022 02558-227292 PLOT No1/B AMOUNT PAYABLE GATE No 110 NR KBH VIDYALAYA HARSUL TAL TRAMBKESHWAR 7965.00 ₹ Scan QR Code to make online NASHIK GSTIN NASHIK IN Portal Payment PAY NOW 422204 India ACCOUNT SUMMARY Deposit Amount: 932.00 AMOUNT PAYABLE TOTAL DUE CURRENT CHARGES PAYMENT RECEIVED ADJUSTMENTS PREVIOUS BALANCE कुल बचे देय राशि (=) पिछली पाझि वर्तमान शुल्क (=) पूर्व भुगतान पामोत्वन (+) (-) (+) 7965.00 7964.90 ₹ 7965.00 -0.10 ₹ 0.00 0.00 and Zero Paisa Only Amount in words: Rupees Seven Thousand Nine Hundred Sixty Five Rupe SUMMARY CHARGES USAGE HISTORY (6 MONTHS) Voice(Min) Data(GB) **Current Charges** Amount ₹ वर्तमान शुल्क विवरण 6750.00 **Recurring Charges** पुनरावतीं शुल्क एक बार शुल्क **One Time Charges** 0.00 15 GB **Usage Charges** 0.00 त्वययोग प्रभार 0.00 **Miscellaneous Charges** 12 GB विविध प्रभार 4 Mi Discount 0.00 R 3 Mir 9 GB 1215.00 Tax **Total Current Charges** 7965.00 वर्तमान शल्व 2 Min 6 GB Tax Details 1 Mir 3 68 Percentage Amount **Taxable Value** Tax Type 607.50 6750.00 9 00% CGST 6750 00 SGST/UTGST 9.00% 607.50 O Min 0 GB Jul 21 May'21 Jun'21 Aug'21 Sep'21 Oct21 6 Paisa Cash Back Offer Amount 0.00 Dear Customer, We recommend you to pay the bill online using https://portal.bsnl.in/ Or use My BSNL App on your mobile to avail our services 24\*7. My BSNL App is available on the Google play Store. #Unite2FightCorona **S R GUJRATHI** Dear Customer, लेखा अधिकारी For Billing related issues Your current annual plan subscription expired in NOV 0253-2578670 R 2021 and has been renewed with same annual plan as per existing tariff to avoid any inconvenience to you. For any further enquiry, please call our toll free number नगर प्राप्त हुआ रसिंद छ. Received Cash Receipt No. ..... 1800 345 1500 APH Team BSNL. S an QR Code to make UPI Payment 9 (207) TO STATE अत्यातम् अत्यातम् अत्यातम् मध्य ठाठाः कार्यातम् कार्यातम् कार्यातम् कार्यातम् कार्यातम् ठाठाः G.M. रिवित्यतमा २९९९ स्थन् २०२२ - PAYMENT SUP Commercial Officer (h **Invoice** No WDCMH2125415788 BHARAT SANCHAR NIGAM LTD Mode of payment **Invoice** Date 04/12/2021 Cash Cheque/DD Credit/Debit Card Account No 1004402036 Bankof **Phone No** 02558-227292 Cheque/DD No.000000 Dated 29-4-22 Bank Brooda Branch Harre 19-01-2022 **Due Date** Please Charge Rs. 7965 Signature 7965.00 ₹ **Amount Payable** 