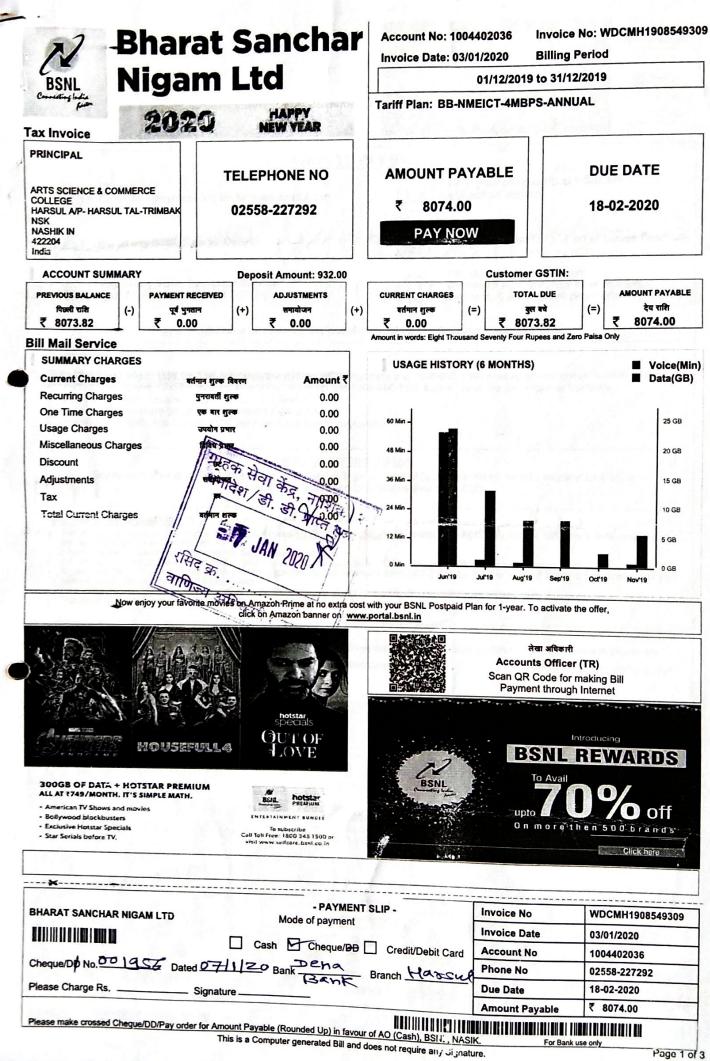

| <br> |  |  |  |
|------|--|--|--|

Page 1 of 3

Pay-22 Invoice No: WDCMH2125415788 Account No: 1004402036 **Bharat Sanchar** Invoice Date: 04/12/2021 **Billing Period** 01/11/2021 to 30/11/2021 **Nigam Limited** Tariff Plan: BB-NMEICT-4MBPS-ANNUAL **Tax Invoice Bill Mail Service** DUE DATE PRINCIPAL **TELEPHONE NUMBER** 19-01-2022 02558-227292 PLOT No1/B AMOUNT PAYABLE GATE No 110 NR KBH VIDYALAYA HARSUL TAL TRAMBKESHWAR 7965.00 ₹ Scan QR Code to make online NASHIK GSTIN NASHIK IN Portal Payment PAY NOW 422204 India ACCOUNT SUMMARY Deposit Amount: 932.00 AMOUNT PAYABLE TOTAL DUE CURRENT CHARGES PAYMENT RECEIVED ADJUSTMENTS PREVIOUS BALANCE कुल बचे देय राशि (=) पिछली पाझि वर्तमान शुल्क (=) पूर्व भुगतान पामोत्वन (+) (-) (+) 7965.00 7964.90 ₹ 7965.00 -0.10 ₹ 0.00 0.00 and Zero Paisa Only Amount in words: Rupees Seven Thousand Nine Hundred Sixty Five Rupe SUMMARY CHARGES USAGE HISTORY (6 MONTHS) Voice(Min) Data(GB) **Current Charges** Amount ₹ वर्तमान शुल्क विवरण 6750.00 **Recurring Charges** पुनरावतीं शुल्क एक बार शुल्क **One Time Charges** 0.00 15 GB **Usage Charges** 0.00 त्वययोग प्रभार 0.00 **Miscellaneous Charges** 12 GB विविध प्रभार 4 Mi Discount 0.00 R 3 Mir 9 GB 1215.00 Tax **Total Current Charges** 7965.00 वर्तमान शल्व 2 Min 6 GB Tax Details 1 Mir 3 68 Percentage Amount **Taxable Value** Tax Type 607.50 6750.00 9 00% CGST 6750 00 SGST/UTGST 9.00% 607.50 O Min 0 GB Jul 21 May'21 Jun'21 Aug'21 Sep'21 Oct21 6 Paisa Cash Back Offer Amount 0.00 Dear Customer, We recommend you to pay the bill online using https://portal.bsnl.in/ Or use My BSNL App on your mobile to avail our services 24\*7. My BSNL App is available on the Google play Store. #Unite2FightCorona **S R GUJRATHI** Dear Customer, लेखा अधिकारी For Billing related issues Your current annual plan subscription expired in NOV 0253-2578670 R 2021 and has been renewed with same annual plan as per existing tariff to avoid any inconvenience to you. For any further enquiry, please call our toll free number नगर प्राप्त हुआ रसिंद छ. Received Cash Receipt No. ..... 1800 345 1500 APH Team BSNL. S an QR Code to make UPI Payment 9 (207) TO STATE अत्यातम् अत्यातम् अत्यातम् मध्य ठाठाः कार्यातम् कार्यातम् कार्यातम् कार्यातम् कार्यातम् ठाठाः G.M. रिवित्यतमा २९९९ स्थन् २०२२ - PAYMENT SUP Commercial Officer (h **Invoice** No WDCMH2125415788 BHARAT SANCHAR NIGAM LTD Mode of payment **Invoice** Date 04/12/2021 Cash Cheque/DD Credit/Debit Card Account No 1004402036 Bankof **Phone No** 02558-227292 Cheque/DD No.000000 Dated 29-4-22 Bank Brooda Branch Harre 19-01-2022 **Due Date** Please Charge Rs. 7965 Signature 7965.00 ₹ **Amount Payable** 