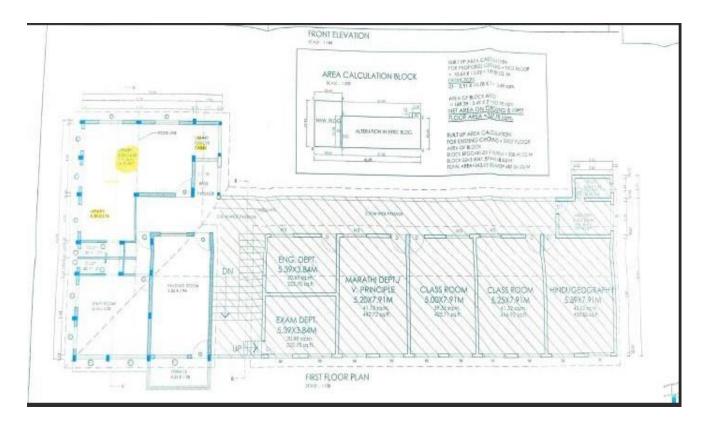

# Table of Content

- 1. Library Management System
- **2.** Subscription to e-resources and amount spent on Purchase of books, journals
- **3.**Per day usage of Library
- 4.Library Layout
- 5. Library Window on College Website