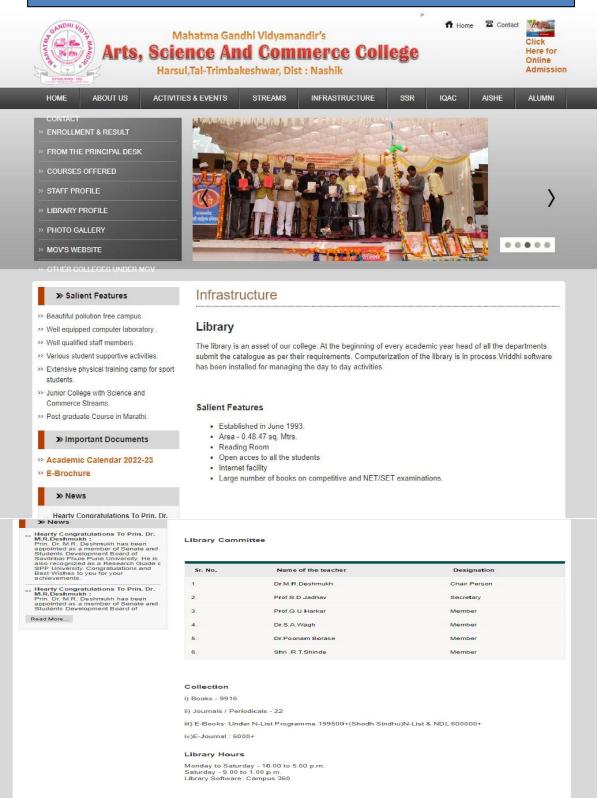

# Table of Content

- 1. Library Management System
- **2.** Subscription to e-resources and amount spent on Purchase of books, journals
- **3.**Per day usage of Library
- 4.Library Layout
- 5. Library Window on College Website