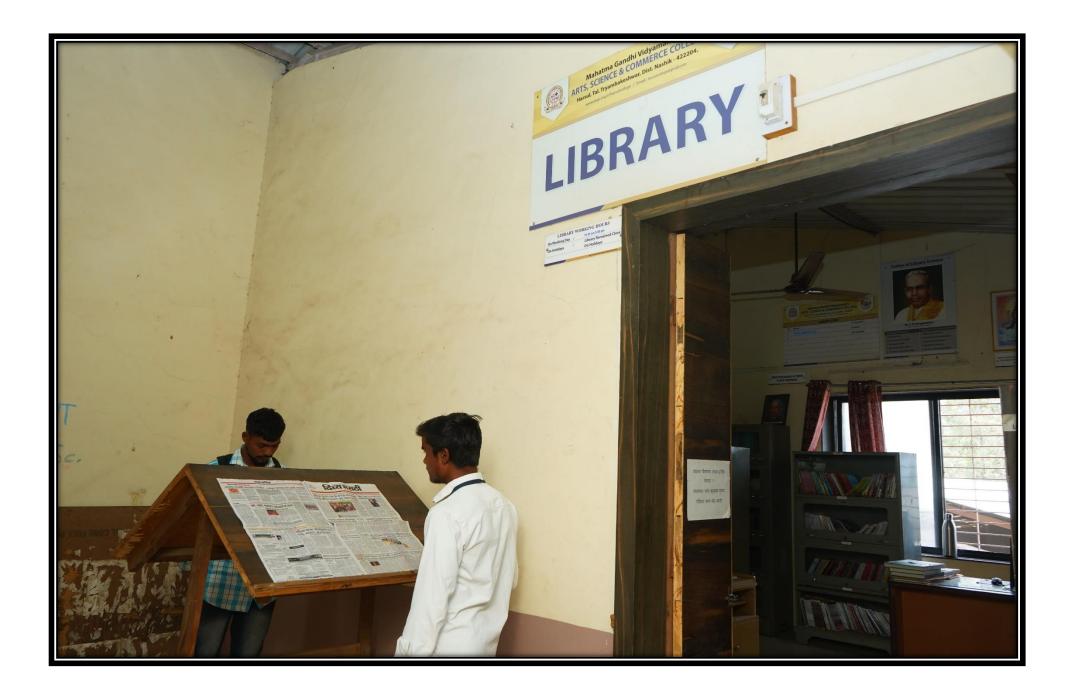

| English Department  | 42.63           |
| 18                         | Exam Department     | 20.69           |
| 19                         | Pantry              | 01.13           |
| Total Area in SQM          |                     | 537.26          |
| Circulation and Other Area |                     | 7489.51         |
| Area of the Plot           |                     | 8026.77         |

CO-ORDINATOR IQAC

Arts, Science & Commerce College, Harsul, Tal.Tryambakeshwar, Dist.Nashik



PRINCIPAL

M. G. Vidyamandir's Art's, Science & Commerce College Harsul, Tal.Tryambakeshwar Dist. Nashik





# Infrastructure and Physical Facilities for Teaching-Learning.

**CLASSROOMS** 

# Conference Hall











# ICT Hall No.1



#### ICT Hall No.2



#### Class Room







# Library









# Reading Room









# Administration Office









# Computer lab



# Geography Department Lab



## Geography Department Lab



## Psychology Department Lab



#### Psychology Department Lab



# IQAC (NAAC) RTS, SCIENCE & COMMERCE COLLEGE IAL QUALITY ASSURANCE CELL (IQAC) SPS Map Camera Harsul, Maharashtra, India 4F85+H5X, Harsul, Maharashtra 422204, India Lat 20.116444° Long 73.457998° 13/06/23 10:12 AM GMT +05:30 Google Note: Captured by GPS Map Camera

#### Staff Room



## Exam Departmet



# Gymkhana



























# Ramp for physical challenge student



# **Drinking Water Facility**



#### Water Tank





# Parking



#### Liadies Toilet Room



#### Gents Toilet



#### **Girls Toilet**



And how

CO-ORDINATOR

Arts, Science & Commerce College, Harsul, Tal.