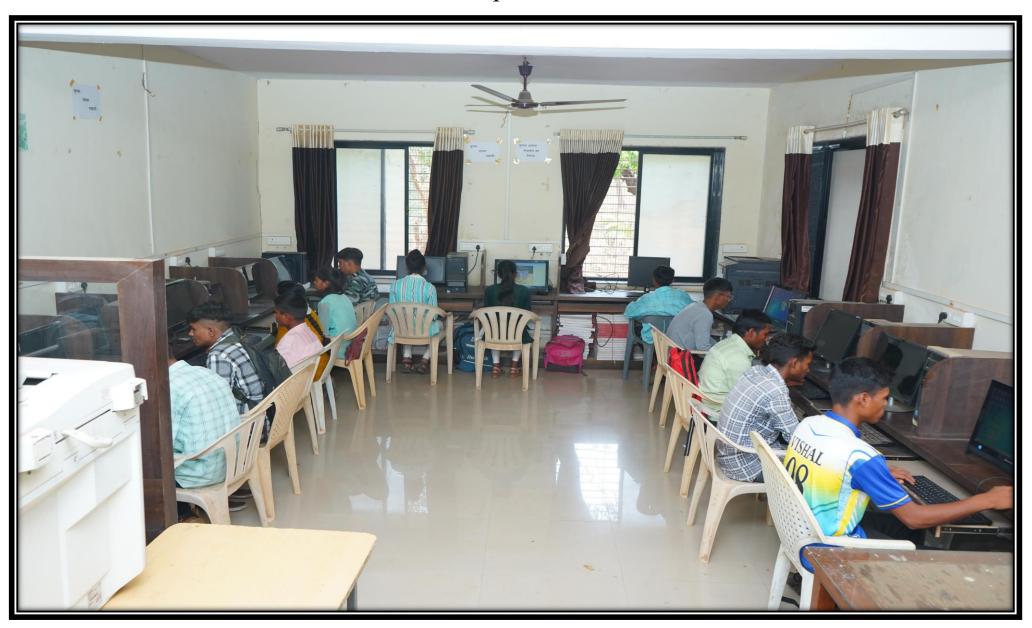

| Exam Department     | 20.69           |
| 19                         | Pantry              | 01.13           |
| Total Area in SQM          |                     | 537.26          |
| Circulation and Other Area |                     | 7489.51         |
| Area of the Plot           |                     | 8026.77         |

CO-ORDINATOR IQAC

Arts, Science & Commerce College, Harsul, Tal.Tryambakeshwar, Dist.Nashik



PRINCIPAL

M. G. Vidyamandir's Art's, Science & Commerce College Harsul, Tal.Tryambakeshwar Dist. Nashik





# Infrastructure and Physical Facilities for Teaching-Learning.

**CLASSROOMS** 

# Conference Hall











# ICT Hall No.1



#### ICT Hall No.2



#### Class Room







# Library









# Reading Room









# Administration Office









# Computer lab



# Geography Department Lab



## Geography Department Lab



## Psychology Department Lab



#### Psychology Department Lab



# IQAC (NAAC) RTS, SCIENCE & COMMERCE COLLEGE IAL QUALITY ASSURANCE CELL (IQAC) SPS Map Camera Harsul, Maharashtra, India 4F85+H5X, Harsul, Maharashtra 422204, India Lat 20.116444° Long 73.457998° 13/06/23 10:12 AM GMT +05:30 Google Note: Captured by GPS Map Camera

#### Staff Room



## Exam Departmet



# Gymkhana



























# Ramp for physical challenge student



# **Drinking Water Facility**



#### Water Tank





# Parking



#### Liadies Toilet Room



#### Gents Toilet



#### **Girls Toilet**



And how

CO-ORDINATOR

Arts, Science & Commerce College, Harsul, Tal.Tryambakeshwar, Dist.Nashik



Principal
M. G. Vidyamandir's
Art's, Science