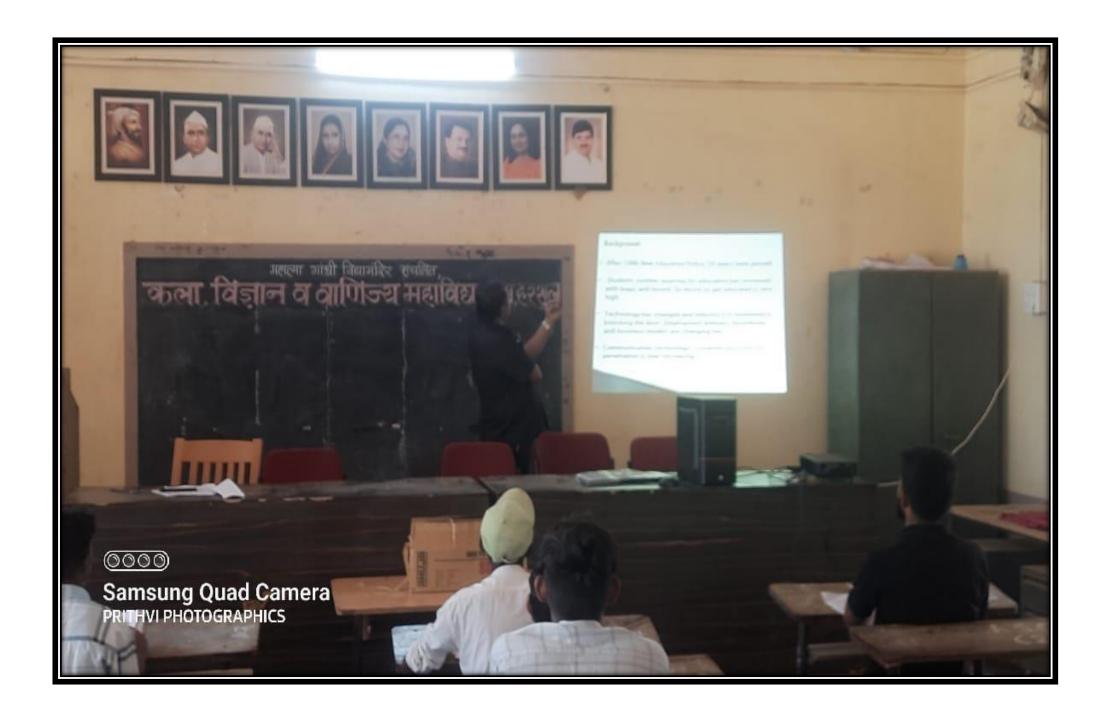

| Class Room 8        | 4.25x7.94       |
| 17                         | English Department  | 42.63           |
| 18                         | Exam Department     | 20.69           |
| 19                         | Pantry              | 01.13           |
| Total Area in SQM          |                     | 537.26          |
| Circulation and Other Area |                     | 7489.51         |
| Area of the Plot           |                     | 8026.77         |

CO-ORDINATOR IQAC

Arts, Science & Commerce College, Harsul, Tal.Tryambakeshwar, Dist.Nashik



PRINCIPAL

M. G. Vidyamandir's Art's, Science & Commerce College Harsul, Tal.Tryambakeshwar Dist. Nashik





# Infrastructure and Physical Facilities for Teaching-Learning.

**CLASSROOMS** 

# Conference Hall











# ICT Hall No.1



#### ICT Hall No.2



#### Class Room







# Library









# Reading Room









# Administration Office









# Computer lab



# Geography Department Lab



## Geography Department Lab



## Psychology Department Lab



#### Psychology Department Lab



# IQAC (NAAC) RTS, SCIENCE & COMMERCE COLLEGE IAL QUALITY ASSURANCE CELL (IQAC) SPS Map Camera Harsul, Maharashtra, India 4F85+H5X, Harsul, Maharashtra 422204, India Lat 20.116444° Long 73.457998° 13/06/23 10:12 AM GMT +05:30 Google Note: Captured by GPS Map Camera

#### Staff Room



## Exam Departmet



# Gymkhana



























# Ramp for physical challenge student



# **Drinking Water Facility**



#### Water Tank





# Parking



#### Liadies Toilet Room



#### Gents Toilet



#### **Girl