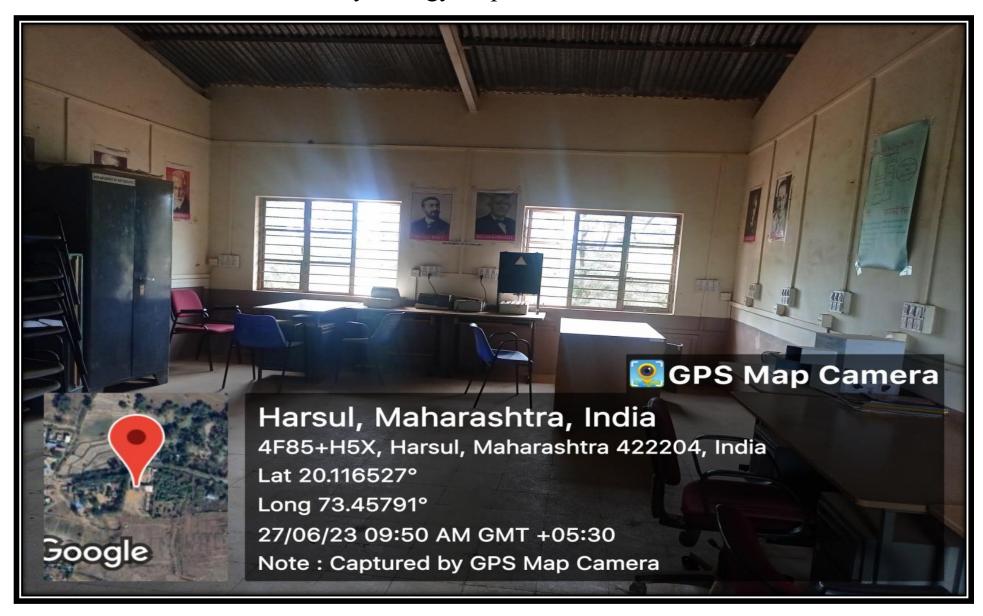

| 01.13           |
| Total Area in SQM          |                     | 537.26          |
| Circulation and Other Area |                     | 7489.51         |
| Area of the Plot           |                     | 8026.77         |

CO-ORDINATOR IQAC

Arts, Science & Commerce College, Harsul, Tal.Tryambakeshwar, Dist.Nashik



PRINCIPAL

M. G. Vidyamandir's Art's, Science & Commerce College Harsul, Tal.Tryambakeshwar Dist. Nashik





# Infrastructure and Physical Facilities for Teaching-Learning.

**CLASSROOMS** 

# Conference Hall











# ICT Hall No.1



#### ICT Hall No.2



#### Class Room







# Library









# Reading Room









# Administration Office









# Computer lab



# Geography Department Lab



## Geography Department Lab



## Psychology Department Lab



#### Psychology Department Lab



# IQAC (NAAC) RTS, SCIENCE & COMMERCE COLLEGE IAL QUALITY ASSURANCE CELL (IQAC) SPS Map Camera Harsul, Maharashtra, India 4F85+H5X, Harsul, Maharashtra 422204, India Lat 20.116444° Long 73.457998° 13/06/23 10:12 AM GMT +05:30 Google Note: Captured by GPS Map Camera

#### Staff Room



## Exam Departmet



# Gymkhana



























# Ramp for physical challenge student



# **Drinking Water Facility**



#### Water Tank





# Parking



#### Liadies Toilet Room



#### Gents Toilet



#### **Girls Toilet**



And how

CO-ORDINATOR

Arts, Science & Commerce College, Harsul, Tal.Tryambakeshwar, Dist.Nashik



Principal
M. G. Vidyamandir's
Art's, Science & Commerce College
Harsul, Tal. Tryambakeshwar, Dist. Nashik