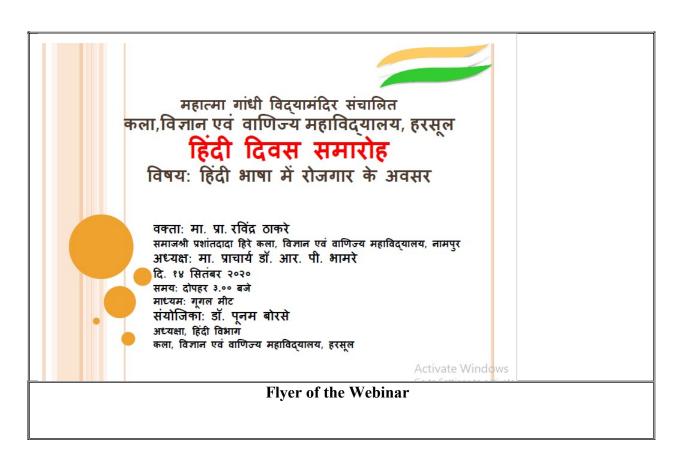

#### LINK OF THE WEBINAR

महात्मा गांधी विद्यामंदिर संचालित,

कला, विज्ञान एवं वाणिज्य महाविद्यालय,हरसूल,तहसील-त्र्यंबकेश्वर,जिला-नाशिक एवं हिंदी अध्ययन मंडल के संयुक्त तत्वावधान द्वारा आयोजित

एक दिवसीय राष्टीयई-संगोष्ठी

विषय : "राष्ट्रीय शिक्षा नीति में ऑनलाइन शिक्षा के विविध आयाम"

दिनांक: 18 अप्रैल, 2023

समय : सुबह १०.३० बजे

उद्घाटक:मा. डॉ. व्ही. एस. मोरे

सहसचिव, महात्मा गांधी विद्यामंदिर, नाशिक एवं अध्यक्ष, महाविद्यालय विकास समिति

विषय विशेषज्ञ: मा. डॉ. गणेश शेकोकर

एच. पी. टी. आर्ट्स, आर. वाय. के. सायन्स कॉलेज, नाशिक

विशेष अतिथि: मा. प्रो. डॉ. प्रमोद आंबेकर

अधिष्ठाता, मानविकी विद्याशाखा, महात्मा गांधी विद्यामंदिर, नाशिक

\*अध्यक्ष:- मा. प्राचार्य डॉ. मोतीराम देशमुख,

कला, विज्ञान एवं वाणिज्य महाविद्यालय, हरसुल, तहसील-त्र्यंबकेश्वर,जिला-नाशिक

सूत्रसंचालक: - डॉ. पूनम बोरसे

अध्यक्ष, हिंदी विभाग, कला, विज्ञान एवं वाणिज्य महाविद्यालय, हरसूल

परिचय:- प्रा. कैलास बच्छाव

अध्यक्ष, हिंदी विभाग, कला, विज्ञान एवं वाणिज्य महाविद्यालय, नामपुर

आभार :- डॉ. योगिता उशीर

अध्यक्ष, हिंदी विभाग, महिलारत्न श्रीमती पुष्पाताई हिरे महिला महाविद्यालय, मालेगांव कैंप

\*पंजीकरण लिंक-

 $*https://docs.google.com/forms/d/e/1FAlpQLSfS5uNmNWN5M5iENfccrMtRcetRxtBRPf3C4cl8ao6CaopgOw/viewform?usp=sf\_link$ 