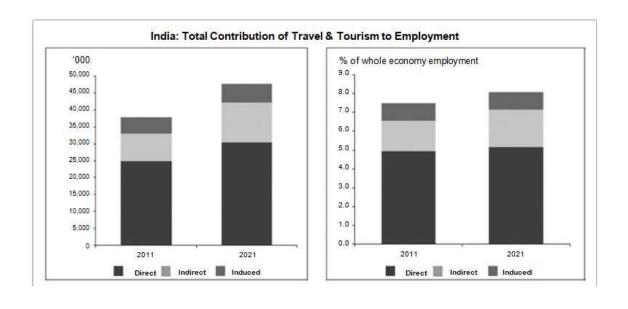

#### BRIEFDESCRIPTIONOFTHEDRAWINGS

 $\textbf{Fig.1} \\ \textbf{Depicts the Plummeting growth}.$ 

Fig.2 D epicts the Total contribution of travel and to urism to employment.

Fig.3 Depicts the Decreasing trend of GDP as compare to 2010-11 onwards.

Domestic tourism continued to grow at a double-digit ratein2012. The growth was driven by rising numbers of people travelling across the country for pilgrimage, wildlife, sightseeing, photography and adventure sports holidays. Figure 1 shows the total contribution of travel and tourism to employment. Some of the other factors also include wider economic growth of the country, rising disposable incomes, formal employment with leave entitlement etc. Domestic tourism also witnessed growth due to increased marketing efforts through television commercials, tour operators and agents of various states highlighting the best tourism experiences on offer. Domestic tourism is expected to grow at a CAGR of 11% in the forecast period in terms of number of trips. The number of holiday takers overall is expected to increase at a CAGR of 5%, boosting domestic tourism. Additionally, disposable incomes will rise, enabling locals to take more trips annually. Furthermore, the weakness of the Indian rupee against the dollar and other currencies will encourage locals to take trips within the country, where their purchasing power will be stronger. (Over 30% Indian tourists are Gujarat's:Tourismministry)Gujaratcomes inninthplacewhenitcomestoattractingtouristsfrom other Indian states and it is nowhere among the top 10 with regards to foreign tourist visits. However, the statetakes the tops lot when it comes to travelling outside, be it within the country or to international locations, followedclosely by Maharashtra. Both, Gujarat and Maharashtra are front runners for offering tourists to domestic and international circuits. Of the overall tourists from India visiting domestic as well as international destinations, nearly 30-40 per cent are from Gujarat. Considering this penchant of Guajarati's for travel, Gujarat Chief Minister Narendra Modi had said during his visit to West Bengal, "Gujarat was never a tourist destination, but Guajarati's are the best tourists." Apart from Gujarat and Maharashtra, Delhi and West Bengal send the highest number of tourists to various outside destinations. According to tourism ministry data, the number of outbound tourists from India to international destinations increased by 6.7 per cent to 14.92 million in 2012 over the previous year. The ministry data also states that the total number of domestic tourist visits in 2012 was 1.036 billion, that is to say over 1.036 billion domestic tourists travelled to different parts of the country during 2012, up from 850 million travelers in 2011.