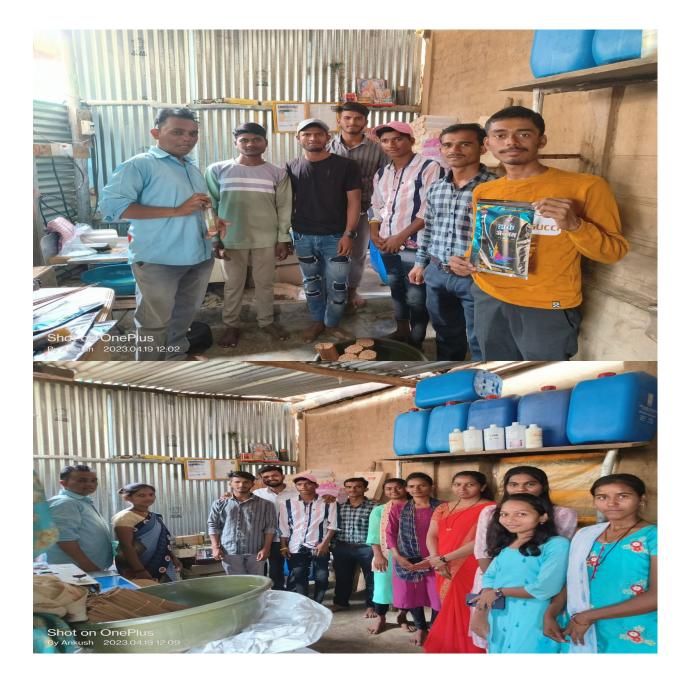

al visit to Rajeshwari Agarbatti Company successfully achieved its objectives. The Chemistry Deartment students of Mahatma Gandhi Vidyamandir's Arts Science and Commerce College, Harsul, gained practical knowledge, understood work processes, and received insights into packaging, marketing, and industry trends. The interaction with industry professionals enhanced their understanding and provided valuable career guidance. The visit was made possible by the cooperation and hospitality of Mr. Ambadas Raut and Mrs. Damayanti Raut, the owners of the company. The teachers, Gitanjali Ghatkar and Bhauraj Dalavi, were appreciated for organizing this educational visit, which contributed to the overall development of the students' practical knowledge in the field of Chemistry and related industries.











TAL- TRYAMBAKESHWAR, DIST- NASHIK
[Affiliated to Savitribai Phule Pune University of Pune]



(Dr. Motiram. R. Deshmukh)
PRINCIPAL
M. G. Vidyamandir's

# Department of Marathi Field Visit of TYBA Students

### VISIT to Jankalyan Abhyasika

The Students of the Department of Marathi. Mahatma Gandhi Vidyamandir's Arts, Science and Commerce College, Harsul visited Jankalyan abhyasika as part of field work undertaken by the Department. It's an extension activity going beyond the classroom. Mr. Sanjay Gavali interacted with the students. Mr. Sandip battase information about study study materials, preparation of study etc..to the students. Head of the Department of Dr kiran pingale Dr M R Deshmukh and prof Ganesh Bargaje

Total Students: - 25

Date: - 18th April 2021

Place: - At Post H