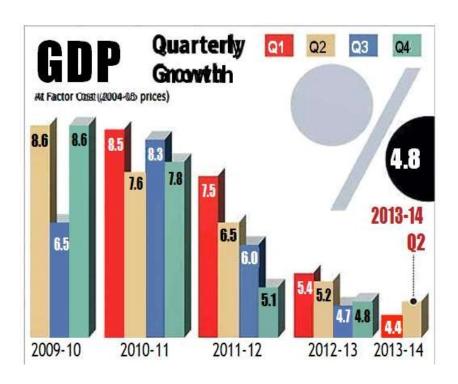

#### BRIEFDESCRIPTIONOFTHEDRAWINGS

 $\textbf{Fig.1} \\ \textbf{Depicts the Plummeting growth}.$ 

Fig.2 D epicts the Total contribution of travel and to urism to employment.

Fig.3 Depicts the Decreasing trend of GDP as compare to 2010-11 onwards.

|      | India - Travel & Tourism Total       |          |
|------|--------------------------------------|----------|
|      | Contribution to GDP - 6.8(% share)in |          |
|      | 2014                                 |          |
| YEAR | Value                                | Change,% |
| 2014 | 6.8                                  | 3.03%    |
| 2013 | 6.6                                  | 1.54%    |
| 2012 | 6.5                                  | -1.52%   |
| 2011 | 6.6                                  | 1.54%    |
| 2010 | 6.5                                  | -2.99%   |
| 2009 | 6.7                                  | -6.94%   |
| 2008 | 7.2                                  | 0.00%    |
| 2007 | 7.2                                  | 1.41%    |
| 2006 | 7.1                                  | 1.43%    |
| 2005 | 7                                    | -19.54%  |
| 2004 | 8.7                                  | -1.14%   |
| 2003 | 8.8                                  |          |

Table.1 Depicts the India-Travel & Tourism Total Contribution to GDP-6.8 (% share) in 2014.

| YEAR | Value    |
|------|----------|
| 2014 | 8,488.30 |
| 2013 | 7,416.10 |
| 2012 | 6,385.10 |
| 2011 | 5,686.40 |
| 2010 | 4,768.50 |
| 2009 | 4,130.70 |
| 2008 | 4,014.10 |
| 2007 | 3,475.70 |
| 2006 | 2,953.60 |
| 2005 | 2,499.60 |
| 2004 | 2,738.80 |
| 2003 | 2,429.10 |

 Table.2
 DepictsIndia-Travel&TourismTotalContributiontoGDP-LCU(localcurrencyunits)8,488.3
 bnin 2014.

Tourism is not only a growth engine but also an employment generator. According to the Economic Survey 2011-12, the sector has the capacity to create large scale employment both direct and indirect, for diverse sections in society, from the most specialized to unskilled workforce. It provides 6-7 per cent of the world" s total jobs directly and millions more indirectly through the multiplier effect as per the UN"s World Tourism Organization (UNWTO). Completely skipping India because of so many incidents of rape and molestation that came to light last year," he said. The travel companies were hoping that because of the rupee depreciation, inbound tourism would get a major boost in 2013. Figure 2 shows the Plummeting growth of Foreign Tourist Travels. However, as challenges persist, most are now pinning their hopes on 2014. "In the last one year, inbound tourism has not grown to our expectations due to sluggish economic climate in source markets. We believe this will change and Indian tour operators will reap the benefits of this revival. Another factor that will help India is the depreciation of the rupee by 12 per cent, which will boost inbound tourism in the 2014-15seasons, "saidArupSen, director (specialprojects), Cox&Kings. Figure 3showsthe

decreasing trend of GDP as compared to 2010-11. Foreign exchange earnings from tourism in 2013 grew 2.2 per cent to \$18.1 billion, compared to a growth of seven percent in the previous years.

Travel and tourism play an important role in India's economy; compared with other nations, Indiaranks 14th in the world in terms of its tourism sector's contribution to the GDP. Attime of publication, the World Travel and Tourism Council predict India will sustain the fifth largest amount of growth in the tourism sector of any country. Tourism can offer direct and indirect aid to a nation's economy. Direct benefits include economic support for hotels, retail shops, transportation services, entertainment venues and attractions, while indirect benefits include government spending on related infrastructure, plus the domestic spending of Indians employed in the tourism sector. Theshare of Travel & Tourism spending or employment in the equivalent economy-wide concept in the published national income accountsor labour market statistics. Table 1 shows Travel & Tourism Total Contribution to GDP in 2014 of India. Visitor exports are compared with exports of all goods services Domestic Travel & Tourism spending is compared with GDP Government in dividual Travel & Tour is mspending is compared withgovernment spending Internal Travel & Tourism consumption is compared with total internal consumption (i.e. total domestic spending plus total export). Table 2 shows Travel & TourismTotal Contribution to GDP in local currency units in 2014 in India.Leisure Travel & Tourism contribution to GDP is compared with total GDP Business Travel & Tourism contribution to GDP is compared with total GDP Travel & Tourism capital investmentspendingiscompared with all fixed investment spending.