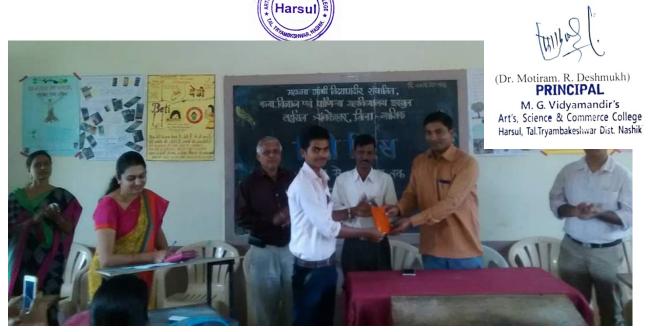

#### **Details of the Program:**

Date: 19<sup>th</sup>September 2022

Subject: Avishkar Project Competition

President: Principal Dr. M. R. Deshmukh,

Coordinator and Organizer of the Program: Dr. Poonam Borse

Purpose of the Activity: Understanding new areas of knowledge is facilitated through research. Researchmustenablestudents to think critically and find solutions to various problems. The institute plays avery important role incommunicating the value of research. The education policy of our college has given priority to research activities. Academic research is an integral part of the higher education system in most knowledge societies. To keep research at the forefront, students were motivated to engage in research. Through in-depthstudy, students develop critical thinking, effective analytical, research and communication skills that are indemand and very useful for them in dealing with the real life problems. Students of our college deals with many different set of problems such as natural calamities, such as flooding in some areas, and even scarcity of water in some areas, difficulty of selling the agricultural produce, difficulties of irrigation in the summer. So when they were motivated to solve these problems with some innovative solutions they came up with very innovative concepts.

With this idea our Institute has organized the Inter College Competition Avishkar 2023.

Participants of Avishkar Compa

Sr. Name of Participants

No.

Class

Project Title

(Dr. Motiram. R. Deshmukh) **PRINCIPAL** 