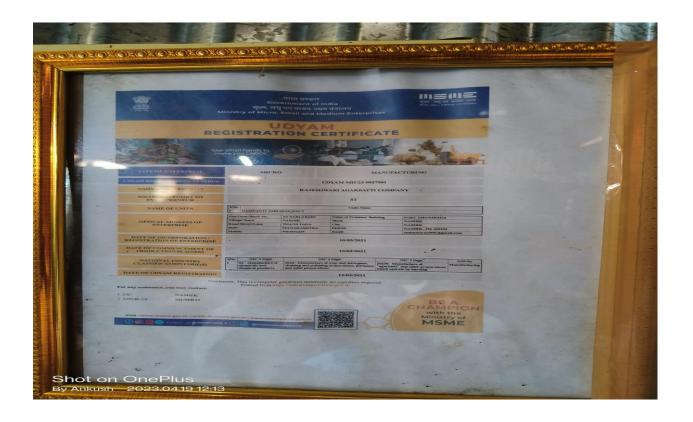

visit to Rajeshwari Agarbatti Company successfully achieved its objectives. The Chemistry Deartment students of Mahatma Gandhi Vidyamandir's Arts Science and Commerce College, Harsul, gained practical knowledge, understood work processes, and received insights into packaging, marketing, and industry trends. The interaction with industry professionals enhanced their understanding and provided valuable career guidance. The visit was made possible by the cooperation and hospitality of Mr. Ambadas Raut and Mrs. Damayanti Raut, the owners of the company. The teachers, Gitanjali Ghatkar and Bhauraj Dalavi, were appreciated for organizing this educational visit, which contributed to the overall development of the students' practical knowledge in the field of Chemistry and related industries.











TAL- TRYAMBAKESHWAR, DIST- NASHIK
[Affiliated to Savitribai Phule Pune University of Pune]



(Dr. Motiram. R. Deshmukh)
PRINCIPAL
M. G. Vidyamandir's

# Department of Marathi Field Visit of TYBA Students

### VISIT to Jankalyan Abhyasika

The Students of the Department of Marathi. Mahatma Gandhi Vidyamandir's Arts, Science and Commerce College, Harsul visited Jankalyan abhyasika as part of field work undertaken by the Department. It's an extension activity going beyond the classroom. Mr. Sanjay Gavali interacted with the students. Mr. Sandip battase information about study study materials, preparation of study etc..to the students. Head of the Department of Dr kiran pingale Dr M R Deshmukh and prof Ganesh Bargaje

Total Students: - 25

Date: - 18th April 2021

Place: - At Post Har