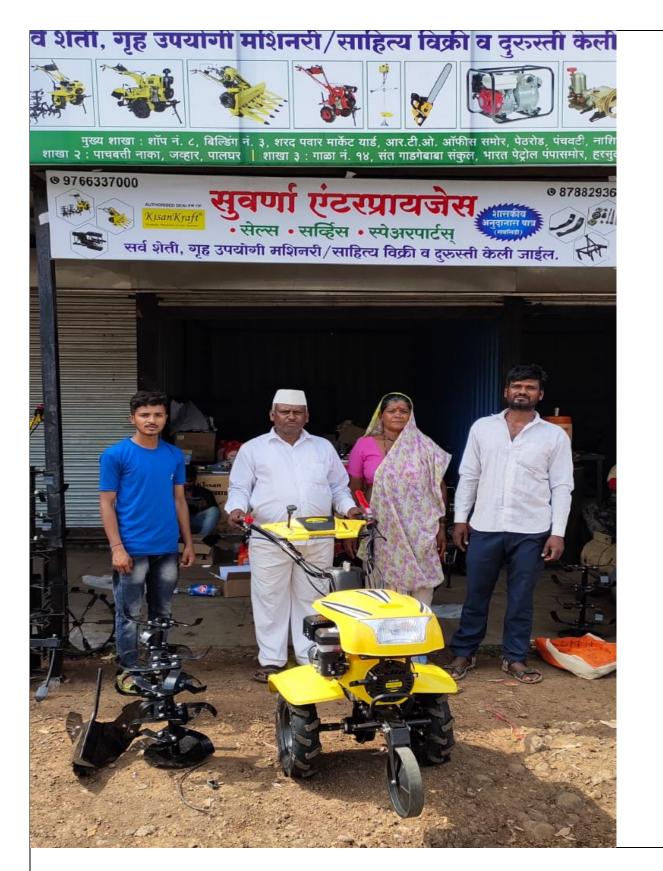

|    | 1. | Jyoti Chandar Dalavi<br>AshwiniTulshira Mahale | FYBSc   | Domestic Energy Generation from Windmills |
|----|----|------------------------------------------------|---------|-------------------------------------------|
|    |    |                                                | CYID    |                                           |
| 2. |    | Ayesha Mohammadhanif                           | SYBA    | Home Industry from Bamboo                 |
|    |    | Shaikh                                         |         |                                           |
|    |    | Jyoti Pundalik Lahare                          |         |                                           |
| 3. |    | Rani Yashwant Gaikwad                          | FYBA    | Ambulance at your Door                    |
|    |    | Jyoti Shivnath Chaudhari                       |         |                                           |
| 4. |    | Bhusare Neha Sitaram                           | TYBA    | Home Remedies from Wild Plants            |
|    |    | Mehek Shaikh                                   |         |                                           |
| 5. |    | Mahesh Shende                                  | TYBA    | History of Tribal Music Instruments       |
|    |    | Ganesh Kisan Bhombe                            |         |                                           |
| 6. |    | Harshad Bhoye                                  | FYBA    | Flying Car                                |
| 7. |    | Manisha Kavar                                  | Teacher | Sanitary Pad Machine                      |
| 8. |    | Dalavi Prasad Keshav                           | TYBA    | Adivasi Folk Songs and Environment        |