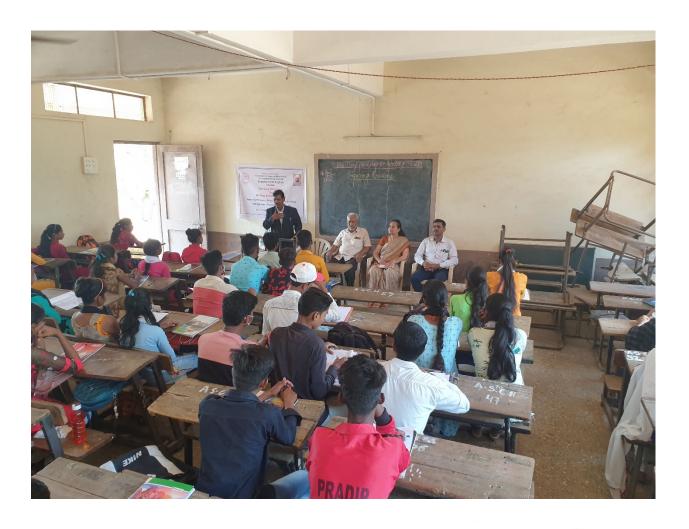

## Workshop on Entrepreneurship Development in Agree Business

#### **Details of the Program:**

Date: 11/04/2022

Subject: Workshop on Entrepreneurship

President: Dr. M. R. Deshmukh, Principal

Introduction: Prof. Gautam Harkar

Organizer of the Programme: Artiman Education Foundation and Harsul College

#### **Purpose of the Activity:**

In order to provide Self-employment or Start-up to the students of tribal areas, the college has decided to organize workshop on Entrepreneurship Development in Agree Business on 11<sup>th</sup> April 2022. Through the workshop students got information about modern agriculture. The students were trained on how to start new business from modern agriculture. It was received well by students and participants.