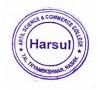

Honorable Dr. V. S. More, Joint Secretary of MGV and CDC chairman of Art, Science, and Commerce College Harsul, inaugurated the event. Dr. Pramod Ambekar was the chief guest of the Event. The Resource Person for the Webinar was Dr. Ganesh Shekokar, from the Department of Hindi, HPT Arts And RYK Science College, Nashik.

Dr. M. R. Deshmukh, the Principal of Mahatma Gandhi Vidyamandir's Arts, Science, and Commerce College, acted as the President of the event. The Vice-Principal, Dr. Ravi Deore also graced the occasion. Prof. Kunal Wagh, the Academic Supervisor, and Dr. Anil Aher, the NAAC (National Assessment and Accreditation Council) Co-ordinator also attended the event.