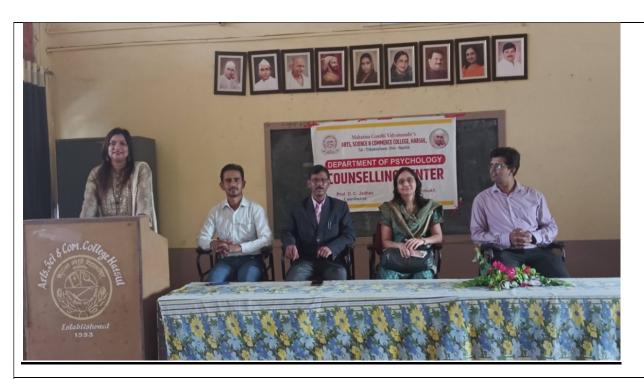

#### **Notice**

Centre for Innovation, Incubation and Enterprise (CIIE) meeting is scheduled on 14/08 /2021. Hence all the members of CIIE of our college are requested to attend the meeting without fail.

#### Agenda:

- 1. Welcome address by Principal
- 2. To review the guidelines of National Innovation and Startup Policy given by Ministry of Education and discuss among the committee members.
- 3. Review of thrust areas identified for short- and long-term plans of activities and to circulate among the stakeholders.
- 4. Vote of Thanks

| Sr. No. | Name of the Co-ordinator/ Members | Position Assigned      | Contact No. |
|---------|-----------------------------------|------------------------|-------------|
| 1.      | Dr. M. R. Deshmukh                | Principal / Chairman   | 9322618256  |
| 2.      | Dr. Poonam J. Borse               | Coordinator            | 9158989304  |
| 3.      | Dr. Rajani S. Patil               | Convenor               | 8446431180  |
| 4.      | Mr. Pralhad Pawar                 | Student Representative | 7264805850  |
| 5.      | Mahesh Shende                     | Student Representative | 7264984492  |
| 6.      | Jyoti Lahare                      | Student Representative | 8888635257  |
| 7.      | Ayesha Shaikh                     | Student Representative | 7248988607  |