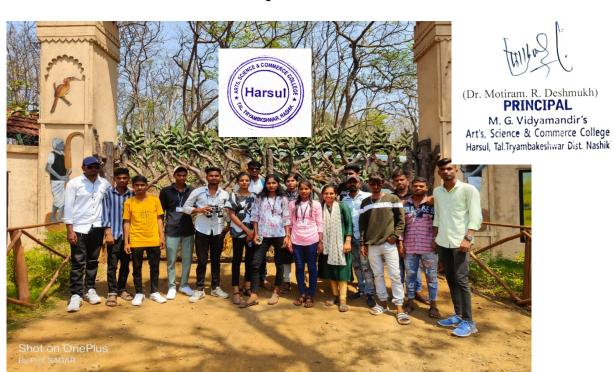

## Workshop on Entrepreneurship Development in Agree Business

#### **Details of the Program:**

Date: 11/04/2022

Subject: Workshop on Entrepreneurship

President: Dr. M. R. Deshmukh, Principal

Introduction: Prof. Gautam Harkar

Organizer of the Programme: Artiman Education Foundation and Harsul College

#### **Purpose of the Activity:**

In order to provide Self-employment or Start-up to the students of tribal areas, the college has decided to organize workshop on Entrepreneurship Development in Agree Business on 11<sup>th</sup> April 2022. Through the workshop students got information about modern agriculture. The students were trained on how to start new business from modern agriculture. It was received well by students and participants.

Harsul A PRIMARISHMAN LINE

(Dr. Motiram. R. Deshmukh)
PRINCIPAL
M. G. Vidyamandir's

(Dr. Motiram. R. Deshmukh) **PRINCIPAL** 

Mr. Dnyaneshwar Pawar delivered lecture on Modern Agriculture & Mango Grafting