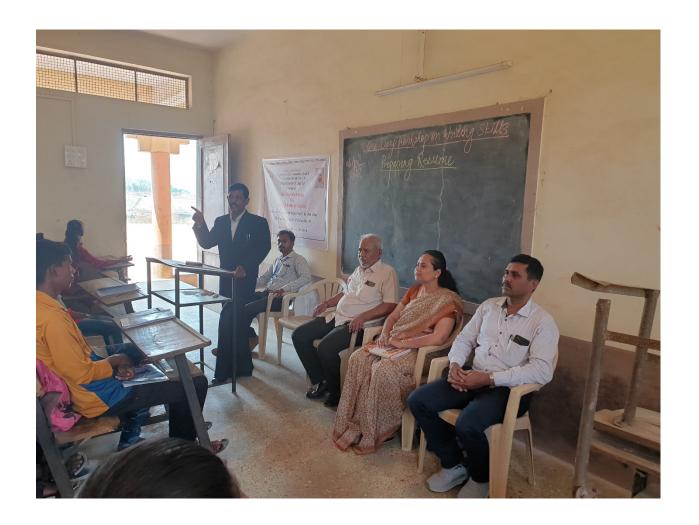

## Workshop on Entrepreneurship Development in Agree Business

#### **Details of the Program:**

Date: 11/04/2022

Subject: Workshop on Entrepreneurship

President: Dr. M. R. Deshmukh, Principal

Introduction: Prof. Gautam Harkar

Organizer of the Programme: Artiman Education Foundation and Harsul College

#### **Purpose of the Activity:**

In order to provide Self-employment or Start-up to the students of tribal areas, the college has decided to organize workshop on Entrepreneurship Development in Agree Business on 11<sup>th</sup> April 2022. Through the workshop students got information about modern agriculture. The students were trained on how to start new business from modern agriculture. It was received well by students and participants.