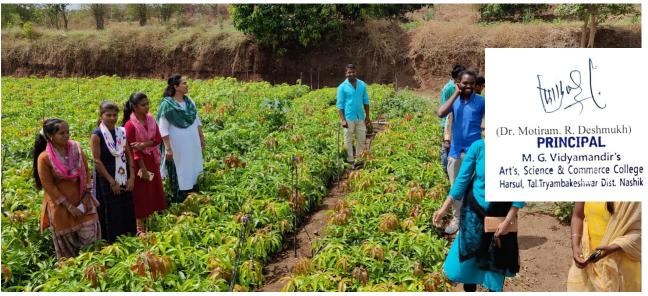

## Workshop on Entrepreneurship Development in Agree Business

#### **Details of the Program:**

Date: 11/04/2022

Subject: Workshop on Entrepreneurship

President: Dr. M. R. Deshmukh, Principal

Introduction: Prof. Gautam Harkar

Organizer of the Programme: Artiman Education Foundation and Harsul College

#### **Purpose of the Activity:**

In order to provide Self-employment or Start-up to the students of tribal areas, the college has decided to organize workshop on Entrepreneurship Development in Agree Business on 11<sup>th</sup> April 2022. Through the workshop students got information about modern agriculture. The students were trained on how to start new business from modern agriculture. It was received well by students and participants.

Harsul A PRIMARISHMAN LINE

(Dr. Motiram. R. Deshmukh)
PRINCIPAL
M. G. Vidyamandir's

(Dr. Motiram. R. Deshmukh) **PRINCIPAL** 

Mr. Dnyaneshwar Pawar delivered lecture on Modern Agriculture & Mango Grafting