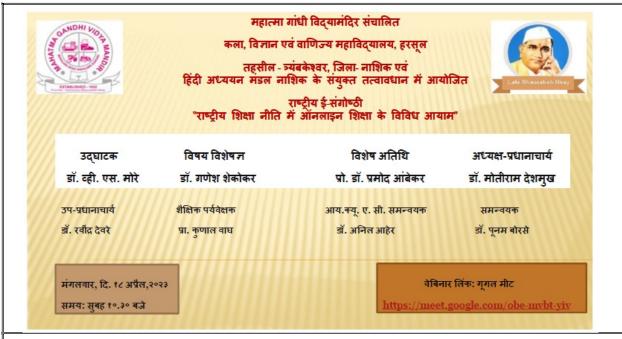

| SR. | PERTICULARS                                        | DETAILS                                                                              |
|-----|----------------------------------------------------|--------------------------------------------------------------------------------------|
| 1   | Title of Program/Activity                          | राष्ट्रीयशिक्षानीतिमेंऑनलाइनशिक्षाकेविविधआयाम                                        |
| 2   | Mode of Program (Online/Offline)                   | Online                                                                               |
| 3   | Date and Time of program                           | 18 April 2023, 10.30 am                                                              |
| 4   | Name of Committee under which program is organised | Department of Hindi and IQAC MGV's Arts, Science and Commerce College, Harsul        |
| 5   | Name of HoD/Chairman/ Coordinator of Committee     | Dr. Poonam Borse                                                                     |
| 6   | Member of Committee                                |                                                                                      |
| 7   | Funding Agency if any (Total Cost)                 | Nil                                                                                  |
| 8   | Outcomes of the Programme/Activity                 | Excellent, Written in detail in Report                                               |
| 9   | Chairperson                                        | Dr. Motiram R. Deshmukh, Principal, MGV's Arts, Science and Commerce College, Harsul |
| 10  | Speaker/Resource persons                           | Dr. Ganesh Shekokar<br>H.P. T. Arts, R.Y.K. Commerece College Nashik                 |

#### LINK OF THE WEBINAR

महात्मा गांधी विद्यामंदिर संचालित,

कला, विज्ञान एवं वाणिज्य महाविद्यालय,हरसूल,तहसील-त्र्यंबकेश्वर,जिला-नाशिक एवं हिंदी अध्ययन मंडल के संयुक्त तत्वावधान द्वारा आयोजित

एक दिवसीय राष्टीयई-संगोष्ठी

विषय : "राष्ट्रीय शिक्षा नीति में ऑनलाइन शिक्षा के विविध आयाम"

दिनांक: 18 अप्रैल, 2023

समय : सुबह १०.३० बजे

उद्घाटक:मा. डॉ. व्ही. एस. मोरे

सहसचिव, महात्मा गांधी विद्यामंदिर, नाशिक एवं अध्यक्ष, महाविद्यालय विकास समिति

विषय विशेषज्ञ: मा. डॉ. गणेश शेकोकर

एच. पी. टी. आर्ट्स, आर. वाय. के. सायन्स कॉलेज, नाशिक

विशेष अतिथि: मा. प्रो. डॉ. प्रमोद आंबेकर

अधिष्ठाता, मानविकी विद्याशाखा, महात्मा गांधी विद्यामंदिर, नाशिक

\*अध्यक्ष:- मा. प्राचार्य डॉ. मोतीराम देशमुख,

कला, विज्ञान एवं वाणिज्य महाविद्यालय, हरसुल, तहसील-त्र्यंबकेश्वर,जिला-नाशिक

सूत्रसंचालक: - डॉ. पूनम बोरसे

अध्यक्ष, हिंदी विभाग, कला, विज्ञान एवं वाणिज्य महाविद्यालय, हरसूल

परिचय:- प्रा. कैलास बच्छाव

अध्यक्ष, हिंदी विभाग, कला, विज्ञान एवं वाणिज्य महाविद्यालय, नामपुर

आभार :- डॉ. योगिता उशीर

अध्यक्ष, हिंदी विभाग, महिलारत्न श्रीमती पुष्पाताई हिरे महिला महाविद्यालय, मालेगांव कैंप

\*पंजीकरण लिंक-

 $*https://docs.google.com/forms/d/e/1FAlpQLSfS5uNmNWN5M5iENfccrMtRcetRxtBRPf3C4cl8ao6CaopgOw/viewform?usp=sf\_link$ 

व्हाट्स अप लिंक- MGV Hindi Webinar

https://chat.whatsapp.com/Eo8atOYBce6BUUJgjSBfk

वेबिनार लिंक:गुगल मीट

https://meet.google.com/obe-mvbt-yiv

सविनय अनुरोध है कि, इस लिंक से जुड़कर संगोष्ठी को गरिमा प्रदान करे।

\*संयोजन समिति:\*

कला,विज्ञान एवं वाणिज्य महाविद्यालय, हरसूल, तहसील-त्र्यंबकेश्वर,जिला-नाशिक एवं हिंदी अध्ययन मंडल, महात्मा गांधी विद्यामंदिर संस्था, पंचवटी, नाशिक

\*सहयोग:1.डॉ.रवींद्र देवरे (उपप्राचार्य)

2. प्रा. कुणाल वाघ (शैक्षिक पर्यवेक्षक)

संयोजक: डॉ. पुनम बोरसे

अध्यक्ष, हिंदी विभाग, कला, विज्ञान एवं वाणिज्य महाविद्यालय, हरसूल

\*नोट: सभी प्रतिभागियों से सविनय अनुरोध है कि 10 मिनिट पहले लिंक से जुड़े।