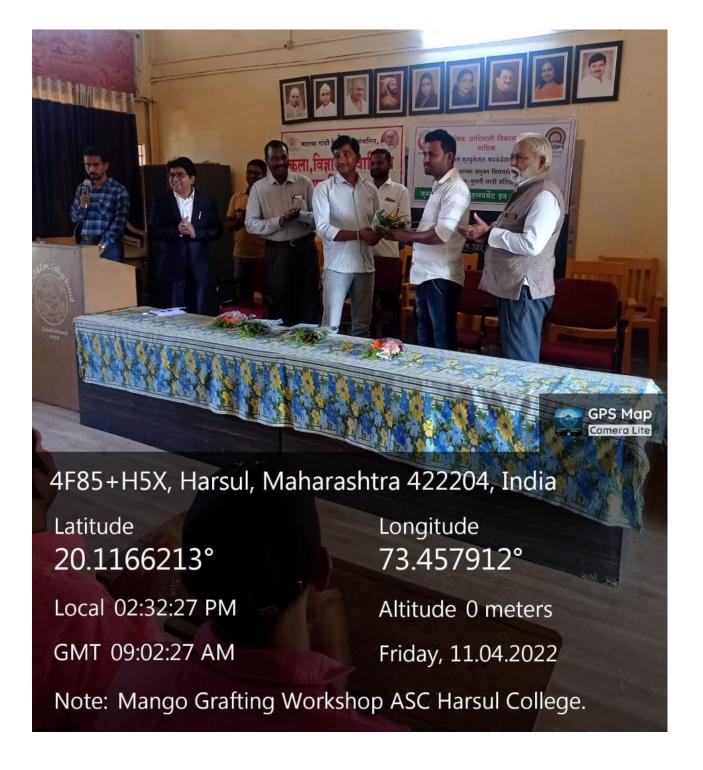

## Workshop on Entrepreneurship Development in Agree Business

#### **Details of the Program:**

Date: 11/04/2022

Subject: Workshop on Entrepreneurship

President: Dr. M. R. Deshmukh, Principal

Introduction: Prof. Gautam Harkar

Organizer of the Programme: Artiman Education Foundation and Harsul College

#### **Purpose of the Activity:**

In order to provide Self-employment or Start-up to the students of tribal areas, the college has decided to organize workshop on Entrepreneurship Development in Agree Business on 11<sup>th</sup> April 2022. Through the workshop students got information about modern agriculture. The students were trained on how to start new business from modern agriculture. It was received well by students and participants.

Harsul A PRIMARISHMAN LINE

(Dr. Motiram. R. Deshmukh)
PRINCIPAL
M. G. Vidyamandir's

(Dr. Motiram. R. Deshmukh) **PRINCIPAL** 

Mr. Dnyaneshwar Pawar delivered lecture on Modern Agriculture & Mango Grafting