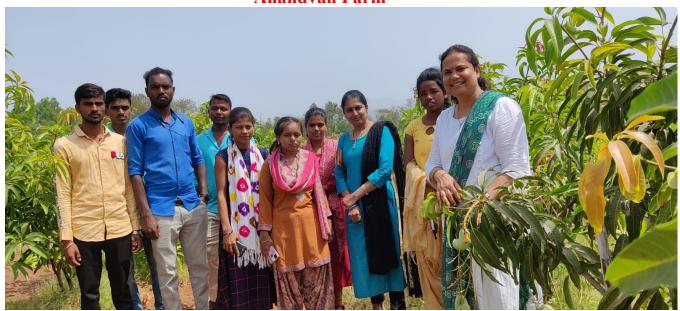

## Workshop on Entrepreneurship Development in Agree Business

#### **Details of the Program:**

Date: 11/04/2022

Subject: Workshop on Entrepreneurship

President: Dr. M. R. Deshmukh, Principal

Introduction: Prof. Gautam Harkar

Organizer of the Programme: Artiman Education Foundation and Harsul College

#### **Purpose of the Activity:**

In order to provide Self-employment or Start-up to the students of tribal areas, the college has decided to organize workshop on Entrepreneurship Development in Agree Business on 11<sup>th</sup> April 2022. Through the workshop students got information about modern agriculture. The students were trained on how to start new business from modern agriculture. It was received well by students and participants.

Harsul A PRIMARISHMAN LINE

(Dr. Motiram. R. Deshmukh)
PRINCIPAL
M. G. Vidyamandir's

(Dr. Motiram. R. Deshmukh) **PRINCIPAL** 

Mr. Dnyaneshwar Pawar delivered lecture on Modern Agriculture & Mango Grafting