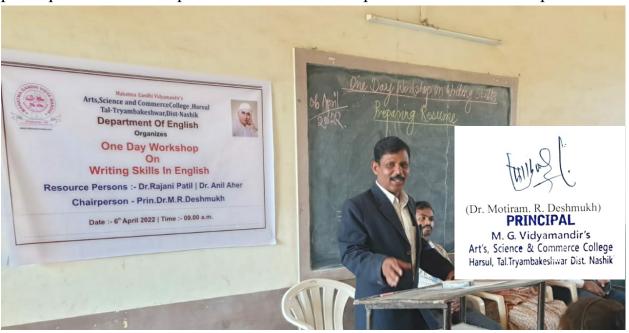

## Workshop on Entrepreneurship Development in Agree Business

#### **Details of the Program:**

Date: 11/04/2022

Subject: Workshop on Entrepreneurship

President: Dr. M. R. Deshmukh, Principal

Introduction: Prof. Gautam Harkar

Organizer of the Programme: Artiman Education Foundation and Harsul College

#### **Purpose of the Activity:**

In order to provide Self-employment or Start-up to the students of tribal areas, the college has decided to organize workshop on Entrepreneurship Development in Agree Business on 11<sup>th</sup> April 2022. Through the workshop students got information about modern agriculture. The students were trained on how to start new business from modern agriculture. It was received well by students and participants.