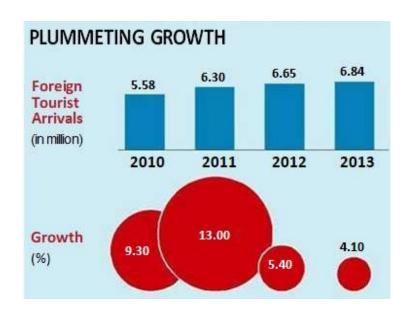

#### BRIEFDESCRIPTIONOFTHEDRAWINGS

 $\textbf{Fig.1} \\ \textbf{Depicts the Plummeting growth}.$ 

Fig.2 D epicts the Total contribution of travel and to urism to employment.

Fig.3 Depicts the Decreasing trend of GDP as compare to 2010-11 onwards.

Tourism is not only a growth engine but also an employment generator. According to the Economic Survey 2011-12, the sector has the capacity to create large scale employment both direct and indirect, for diverse sections in society, from the most specialized to unskilled workforce. It provides 6-7 per cent of the world" s total jobs directly and millions more indirectly through the multiplier effect as per the UN"s World Tourism Organization (UNWTO). Completely skipping India because of so many incidents of rape and molestation that came to light last year," he said. The travel companies were hoping that because of the rupee depreciation, inbound tourism would get a major boost in 2013. Figure 2 shows the Plummeting growth of Foreign Tourist Travels. However, as challenges persist, most are now pinning their hopes on 2014. "In the last one year, inbound tourism has not grown to our expectations due to sluggish economic climate in source markets. We believe this will change and Indian tour operators will reap the benefits of this revival. Another factor that will help India is the depreciation of the rupee by 12 per cent, which will boost inbound tourism in the 2014-15seasons, "saidArupSen, director (specialprojects), Cox&Kings. Figure 3showsthe