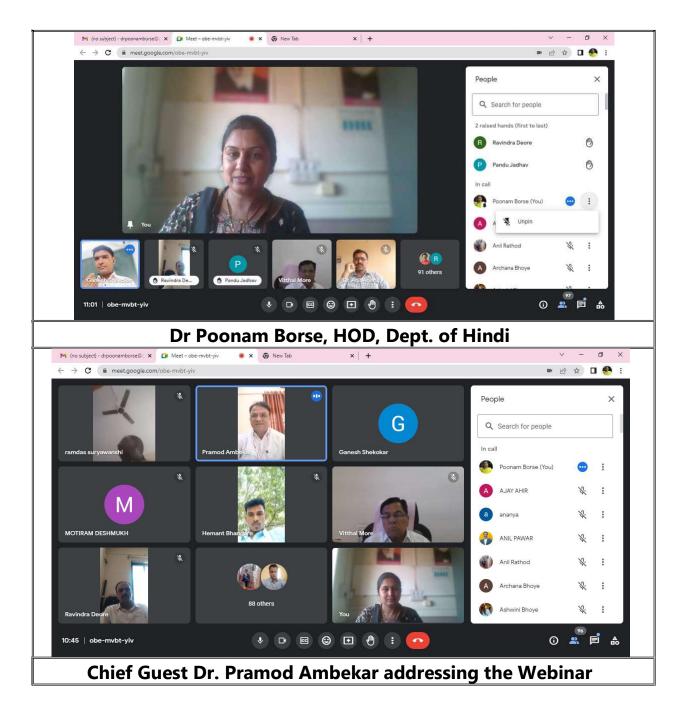

Dr. Poonam Borse HOD, Dept. of Hindi

Dr. Kailas Bacchav introduced resource person, Dr. Poonam Borse acted as Co-ordiantor and the anchor of the program. Dr. Yogita Ushir expressed the vote of thanks. All HOD's, staff members and students participated in this webinar.