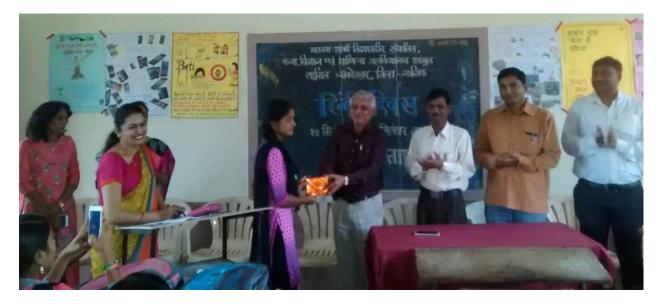

### **REPORT OF THE WEBINAR**

Department of Hindi, Mahatma Gandhi Vidyamandir's Arts, Science and Commerce College, Harsul Dist. Nashik, has organized a National Level Webinar on "Different aspects of Online Education in New Education Policy" on 18th April 2023, at 10.30 pm, through the

Google Meet platform. The Webinar was aimed at creating awareness among the students and community about role of various aspects of online education in New Education Policy. The event was open to all, and the participants could join through the given link.

Honorable Dr. V. S. More, Joint Secretary of MGV and CDC chairman of Art, Science, and Commerce College Harsul, inaugurated the event. Dr. Pramod Ambekar was the chief guest of the Event. The Resource Person for the Webinar was Dr. Ganesh Shekokar, from the Department of Hindi, HPT Arts And RYK Science College, Nashik.

Dr. M. R. Deshmukh, the Principal of Mahatma Gandhi Vidyamandir's Arts, Science, and Commerce College, acted as the President of the event. The Vice-Principal, Dr. Ravi Deore also graced the occasion. Prof. Kunal Wagh, the Academic Supervisor, and Dr. Anil Aher, the NAAC (National Assessment and Accreditation Council) Co-ordinator also attended the event.

Dr. Kailas Bacchav introduced resource person, Dr. Poonam Borse acted as Co-ordiantor and the anchor of the program. Dr. Yogita Ushir expressed the vote of thanks. All HOD's, staff members and students participated in this webinar.