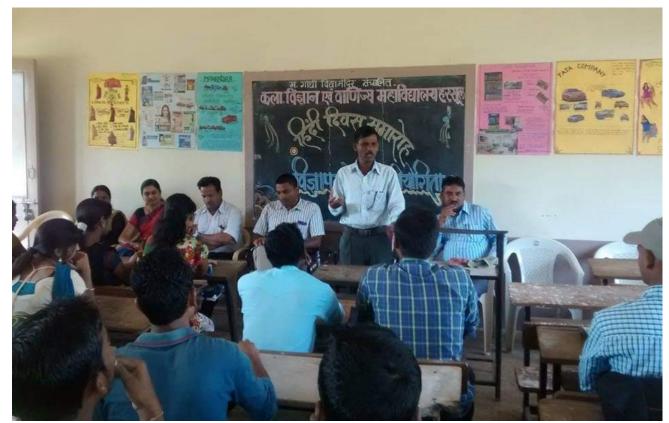

## Workshop on Entrepreneurship Development in Agree Business

#### **Details of the Program:**

Date: 11/04/2022

Subject: Workshop on Entrepreneurship

President: Dr. M. R. Deshmukh, Principal

Introduction: Prof. Gautam Harkar

Organizer of the Programme: Artiman Education Foundation and Harsul College

#### **Purpose of the Activity:**

In order to provide Self-employment or Start-up to the students of tribal areas, the college has decided to organize workshop on Entrepreneurship Development in Agree Business on 11<sup>th</sup> April 2022. Through the workshop students got information about modern agriculture. The students were trained on how to start new business from modern agriculture. It was received well by students and participants.

Harsul A PRIMARISHMAN LINE

(Dr. Motiram. R. Deshmukh)
PRINCIPAL
M. G. Vidyamandir's

(Dr. Motiram. R. Deshmukh) **PRINCIPAL** 

Mr. Dnyaneshwar Pawar delivered lecture on Modern Agriculture & Mango Grafting