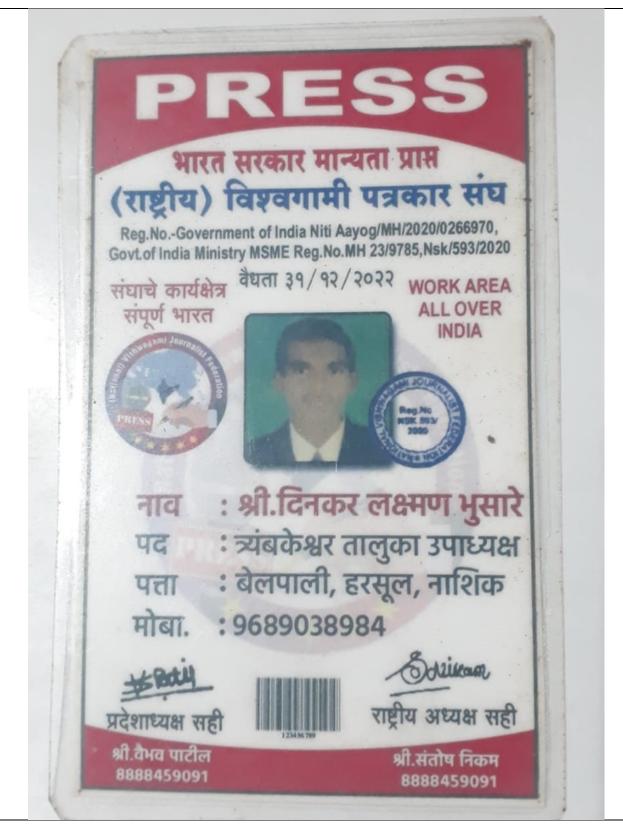

|    |



Mujmil Hamid Sayyad – Indian Oil Petrol Pump



Avesh Mansuri – Super Mattress Shop





**Dinkar Bhusare- Reporter** 



Pralhad Pawar - Mushroom farm & Snake Friend



Vishal Bhoye - Film Stodio
You Tube Chanel Link - <a href="https://youtube.com/@AryaMusicFilmStudio">https://youtube.com/@AryaMusicFilmStudio</a>





Shaikh Mohammad Faijan Farukh – Grocery Shop



(Dr. Motiram. R. Deshmukh)
PRINCIPAL

# **Start-up Information**

# **Department of Geography**

| Sr. | Name of the Student | Year of        | Mobile No.  | Name of Business  | Established |
|-----|---------------------|----------------|-------------|-------------------|-------------|
| No. |                     | <b>Passing</b> |             |                   |             |
| 1.  | Sultan Safik Shaikh | 2018           | 95450 66706 | Sarkar Milk Dairy | 03/01/2023  |
| 2.  | Dnyaneshwar Gavit   | 2018