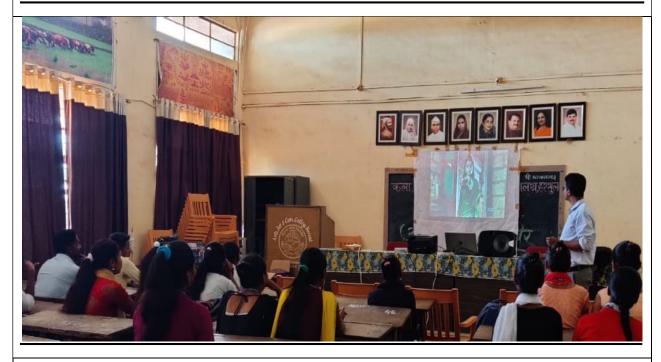

### **REPORT OF THE WEBINAR**

Department of Hindi, Mahatma Gandhi Vidyamandir's Arts, Science and Commerce College, Harsul Dist. Nashik, has organized a National Level Webinar on "Different aspects of Online Education in New Education Policy" on 18th April 2023, at 10.30 pm, through the

Google Meet platform. The Webinar was aimed at creating awareness among the students and community about role of various aspects of online education in New Education Policy. The event was open to all, and the participants could join through the given link.

Honorable Dr. V. S. More, Joint Secretary of MGV and CDC chairman of Art, Science, and Commerce College Harsul, inaugurated the event. Dr. Pramod Ambekar was the chief guest of the Event. The Resource Person for the Webinar was Dr. Ganesh Shekokar, from the Department of Hindi, HPT Arts And RYK Science College, Nashik.

Dr. M. R. Deshmukh, the Principal of Mahatma Gandhi Vidyamandir's Arts, Science, and Commerce College, acted as the President of the event. The Vice-Principal, Dr. Ravi Deore also graced the occasion. Prof. Kunal Wagh, the Academic Supervisor, and Dr. Anil Aher, the NAAC (National Assessment and Accreditation Council) Co-ordinator also attended the event.

Dr. Kailas Bacchav introduced resource person, Dr. Poonam Borse acted as Co-ordiantor and the anchor of the program. Dr. Yogita Ushir expressed the vote of thanks. All HOD's, staff members and students participated in this webinar.