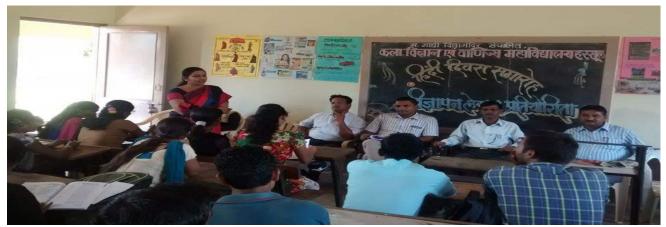

## Workshop on Entrepreneurship Development in Agree Business

#### **Details of the Program:**

Date: 11/04/2022

Subject: Workshop on Entrepreneurship

President: Dr. M. R. Deshmukh, Principal

Introduction: Prof. Gautam Harkar

Organizer of the Programme: Artiman Education Foundation and Harsul College

#### **Purpose of the Activity:**

In order to provide Self-employment or Start-up to the students of tribal areas, the college has decided to organize workshop on Entrepreneurship Development in Agree Business on 11<sup>th</sup> April 2022. Through the workshop students got information about modern agriculture. The students were trained on how to start new business from modern agriculture. It was received well by students and participants.

Harsul A PRIMARISHMAN LINE

(Dr. Motiram. R. Deshmukh)
PRINCIPAL
M. G. Vidyamandir's

(Dr. Motiram. R. Deshmukh) **PRINCIPAL** 

Mr. Dnyaneshwar Pawar delivered lecture on Modern Agriculture & Mango Grafting