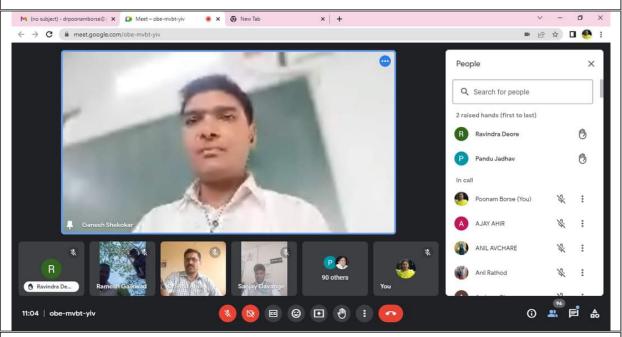

### **REPORT OF THE WEBINAR**

Department of Hindi, Mahatma Gandhi Vidyamandir's Arts, Science and Commerce College, Harsul Dist. Nashik, has organized a National Level Webinar on "Different aspects of Online Education in New Education Policy" on 18th April 2023, at 10.30 pm, through the

Google Meet platform. The Webinar was aimed at creating awareness among the students and community about role of various aspects of online education in New Education Policy. The event was open to all, and the participants could join through the given link.

Honorable Dr. V. S. More, Joint Secretary of MGV and CDC chairman of Art, Science, and Commerce College Harsul, inaugurated the event. Dr. Pramod Ambekar was the chief guest of the Event. The Resource Person for the Webinar was Dr. Ganesh Shekokar, from the Department of Hindi, HPT Arts And RYK Science College, Nashik.

Dr. M. R. Deshmukh, the Principal of Mahatma Gandhi Vidyamandir's Arts, Science, and Commerce College, acted as the President of the event. The Vice-Principal, Dr. Ravi Deore also graced the occasion. Prof. Kunal Wagh, the Academic Supervisor, and Dr. Anil Aher, the NAAC (National Assessment and Accreditation Council) Co-ordinator also attended the event.

Dr. Kailas Bacchav introduced resource person, Dr. Poonam Borse acted as Co-ordiantor and the anchor of the program. Dr. Yogita Ushir expressed the vote of thanks. All HOD's, staff members and students participated in this webinar.