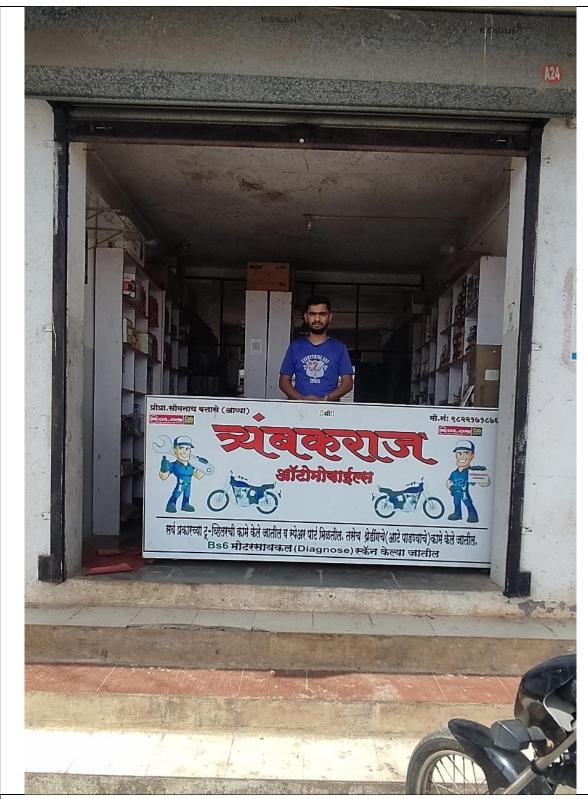

|    | 1. | Jyoti Chandar Dalavi<br>AshwiniTulshira Mahale | FYBSc   | Domestic Energy Generation from Windmills |
|----|----|------------------------------------------------|---------|-------------------------------------------|
|    |    |                                                | CYID    |                                           |
| 2. |    | Ayesha Mohammadhanif                           | SYBA    | Home Industry from Bamboo                 |
|    |    | Shaikh                                         |         |                                           |
|    |    | Jyoti Pundalik Lahare                          |         |                                           |
| 3. |    | Rani Yashwant Gaikwad                          | FYBA    | Ambulance at your Door                    |
|    |    | Jyoti Shivnath Chaudhari                       |         |                                           |
| 4. |    | Bhusare Neha Sitaram                           | TYBA    | Home Remedies from Wild Plants            |
|    |    | Mehek Shaikh                                   |         |                                           |
| 5. |    | Mahesh Shende                                  | TYBA    | History of Tribal Music Instruments       |
|    |    | Ganesh Kisan Bhombe                            |         |                                           |
| 6. |    | Harshad Bhoye                                  | FYBA    | Flying Car                                |
| 7. |    | Manisha Kavar                                  | Teacher | Sanitary Pad Machine                      |
| 8. |    | Dalavi Prasad Keshav                           | TYBA    | Adivasi Folk Songs and Environment        |